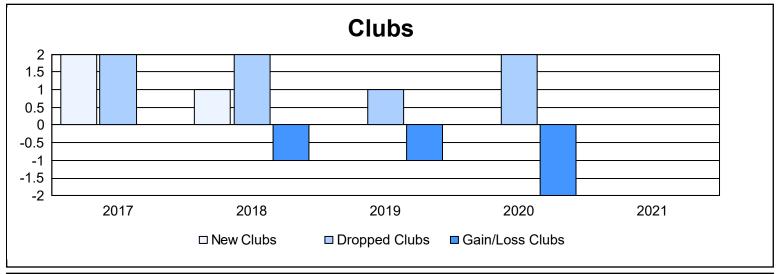

District 19 C As of June 2021 Cumulative

| Year      | New<br>Clubs | Dropped<br>Clubs | Gain/<br>Loss<br>Clubs | New<br>Members | Charter<br>Members | Reinstate<br>Members | Transfer<br>Members | Total<br>Member<br>Added | Total<br>Members<br>Dropped | Gain/<br>Loss<br>Members |
|-----------|--------------|------------------|------------------------|----------------|--------------------|----------------------|---------------------|--------------------------|-----------------------------|--------------------------|
| 2016-2017 | 2            | 2                | 0                      | 186            | 65                 | 14                   | 13                  | 278                      | 234                         | 44                       |
| 2017-2018 | 1            | 2                | -1                     | 190            | 35                 | 6                    | 35                  | 266                      | 312                         | -46                      |
| 2018-2019 | 0            | 1                | -1                     | 128            | 1                  | 11                   | 11                  | 151                      | 244                         | -93                      |
| 2019-2020 | 0            | 2                | -2                     | 87             | 5                  | 7                    | 20                  | 119                      | 232                         | -113                     |
| 2020-2021 | 0            | 0                | 0                      | 79             | 1                  | 18                   | 15                  | 113                      | 181                         | -68                      |
| Average   | 1            | 1                | -1                     | 134            | 21                 | 11                   | 19                  | 185                      | 241                         | -55                      |